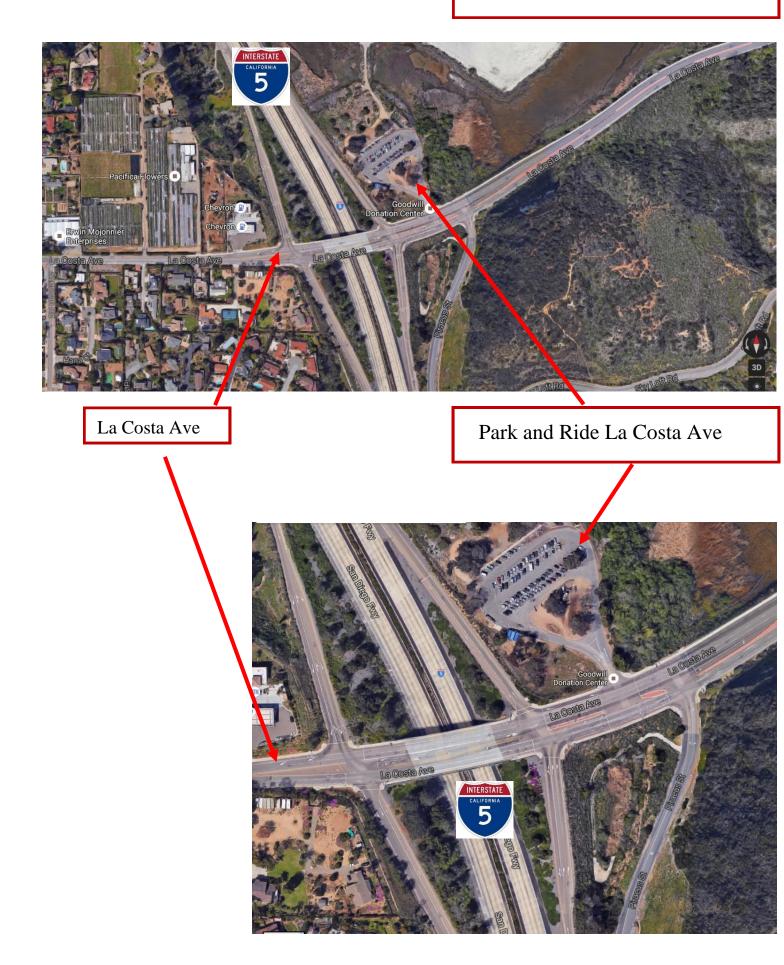

**DROP OFF AND PICK UP LOCATION:** Park and Ride – 710 La Costa Ave., 92024 The park and ride at the 5 and La Costa Ave. To the east of I5 and on the north side of La Costa.

https://goo.gl/maps/y9r9ziGdSMB2

## PARK AND RIDE LA COSTA AVE

### Park and Ride La Costa Ave -710 La Costa Ave, La Costa 92024