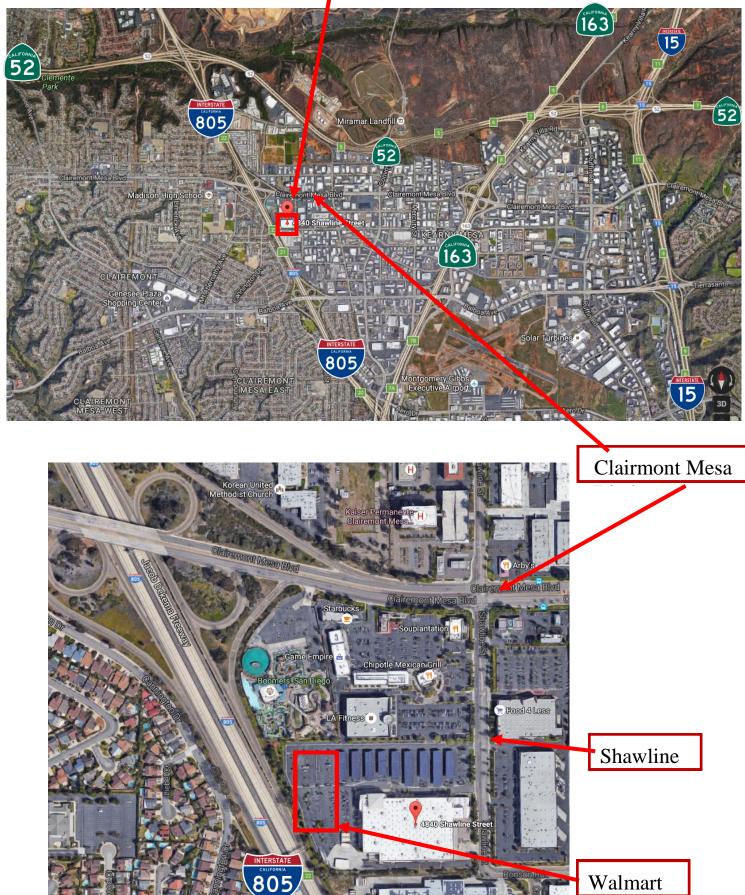

**DROP OFF AND PICK UP LOCATION:** Wal-Mart Parking Lot – 4840 Shawline St., San Diego 92111. From the 805, 163, or 15 Exit Clairmont Mesa Blvd. Wal-Mart is behind the Boomers, LA Fitness and Soup Plantation. It is in the shopping center next to the Food 4 Less.

## WALMART CLAIRMONT MESA

### Walmart