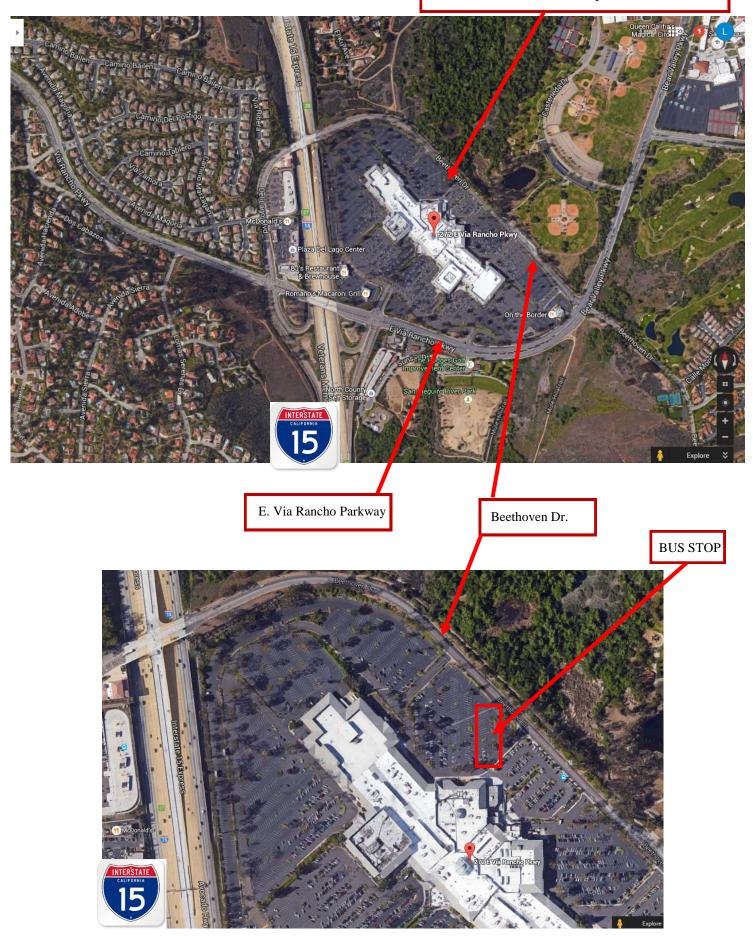

**DROP OFF AND PICK UP LOCATION:** Park and Ride at North County Fair - 272 E Via Rancho Pkwy Escondido 92025. North Portion of lot near SEARS along Beethoven Dr.

https://goo.gl/maps/i1LycQiCdju

**BUS DEPARTURE TIME:** Saturday October 14 at 8:00 a.m. (plan to arrive at 7:45 a.m. so you have time to check in and load onto the bus) **PICK UP TIME:** Sunday October 15 at 4:30 p.m.

## PARK AND RIDE NORTH COUNTY FAIRE

Park and Ride North County Fair -272 E Via Rancho Pkwy Escondido 92025