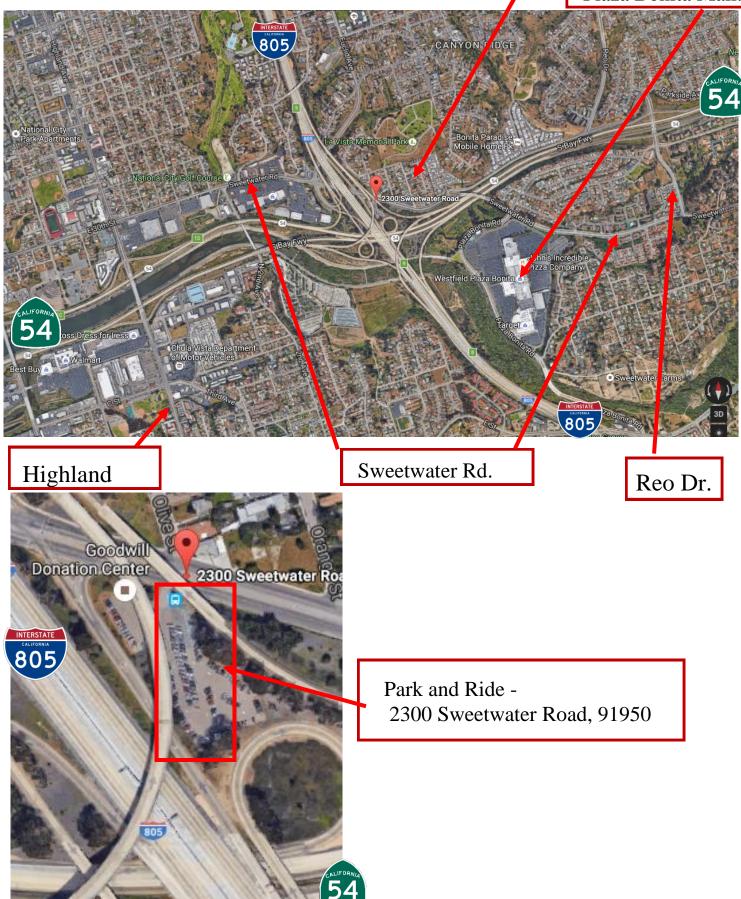

#### DROP OFF AND PICK UP LOCATION:

Park and Ride – 2300 Sweetwater Road, 91950. The park and ride has easy access off of the 805 by exiting at Sweetwater Rd. If you take the 54 you will need to exit on Highland or Reo Dr. The Park and Ride is north of the 54 and east of the 805.

### PARK AND RIDE NATIONAL CITY I-805 & 54

### Park and Ride -2300 Sweetwater Road, 91950

Plaza Bonita Mall.